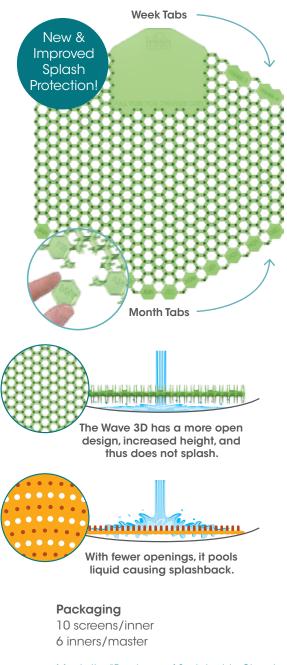

#### Installs correctly every time

Unique design eliminates installation error and installs both ways without sacrificing splash reducing performance.

#### Reduces splash and cleaning time

Long posts on both sides plus a unique hexagon lattice eliminate urine splash, cutting cleaning time.

### Reminds you when to change it

Simply pull off the week & month tabs to set your reminder.