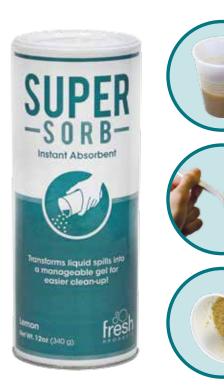

# **Super Sorb**

Instant absorbent

Turn liquids into solids for a much easier clean-up! The powerful Super-Sorb formula can absorb 60 times its weight immediately, and up to 400 times its weight within 2 minutes. Simply sprinkle a little Super-Sorb over a major spill or liquid mess, and watch as it absorbs for you to simply sweep away.

#### Versatile

Quickly soaks up vomit, blood, urine and other spills on hard surfaces for a simple sweep up.

### **Cleans & freshens**

Cleans and absorbs spills while leaving a pleasant lemon fragrance that freshens the affected area.

## **Environmentally Friendly**

Formulated with a biodegradable cellulose base so it's safe and cares for the environment.

#### Packaging

6 cans/inner, 4 inners/master, 17.5lb 5 gal pale, 55 gallon drum

Meets the "Purchase of Sustainable Cleaning Products and Materials" criteria under the LEED point management system.

For best results, choose products with matching fragrances from Fresh