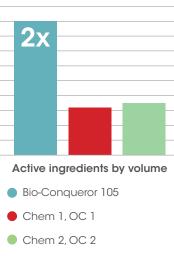

#### **Concentrated formula**

A concentrated water soluble deodorant liquid cleaner with a huge bioactive content: twice that of leading competitors.

# 2x the bioactives as leading competitors

Bioactives break down the complex compounds allowing bacteria to feed on the actual source itself! With twice the bioactives in Bio-Conqueror 105 you can ensure the odor is gone with less time and work.

With twice the active ingredients as competing products, you can clean, deodorize, and freshen any area knowing that it'll truly be clean. Don't waste your time or money with other products that only mask odors!